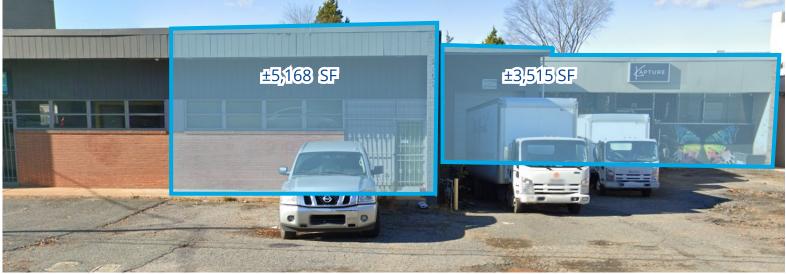

# ±8,600 SF Available For a Short-Term Lease

2400 Dunavant Street offers two suites totaling ±8,600 SF of industrial flex space. Located in the heart of South End, this property is ideal for a user looking for spillover space. Each suite has one dock-high door and is "as-is" condition. Available only for short-term leases. Asking lease rate is \$12.00 - \$14.00 PSF NNN.