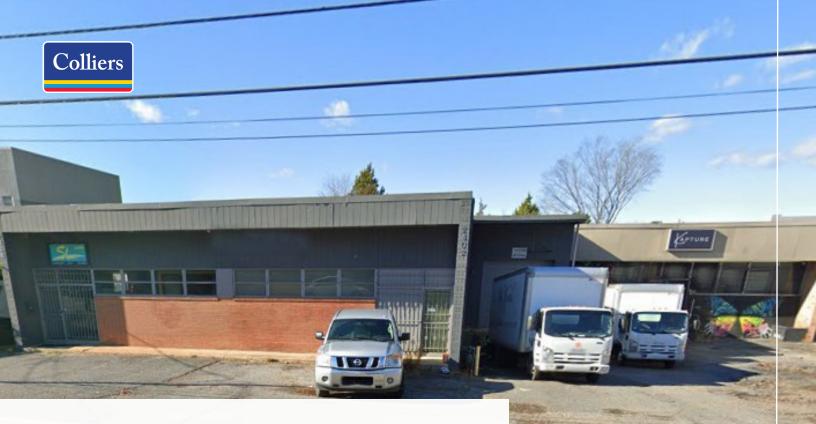

# ±8,600 SF Available For a Short-Term Lease

2400 Dunavant Street offers two suites totaling ±8,600 SF of industrial flex space. Located in the heart of South End, this property is ideal for a user looking for spillover space. Each suite has one dock-high door and is "as-is" condition. Available only for short-term leases. Asking lease rate is \$12.00 - \$14.00 PSF NNN.