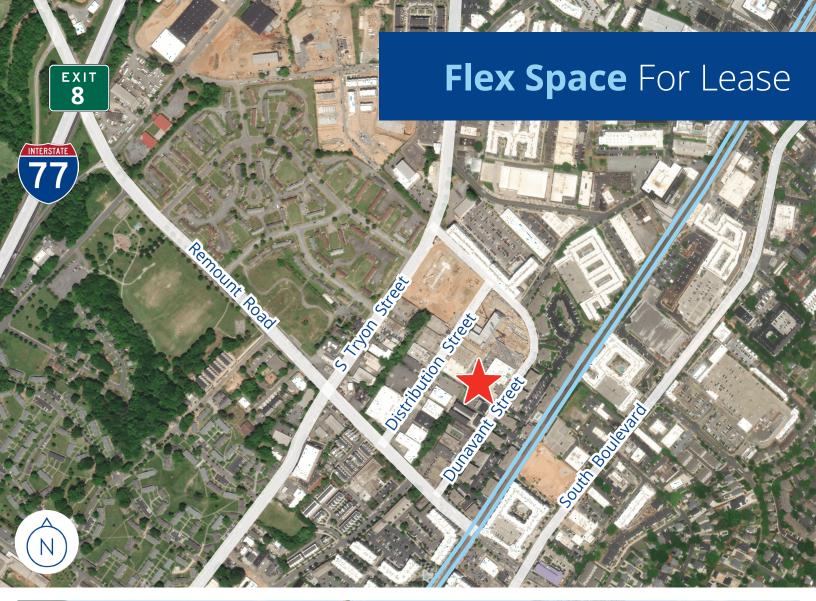

# 2400 Dunavant Street Charlotte, NC 28203

# ±8,600 SF Available For a Short-Term Lease

2400 Dunavant Street offers two suites totaling ±8,600 SF of industrial flex space. Located in the heart of South End, this property is ideal for a user looking for spillover space. Each suite has one dock-high door and is "as-is" condition. Available only for short-term leases. Asking lease rate is \$12.00 - \$14.00 PSF NNN.