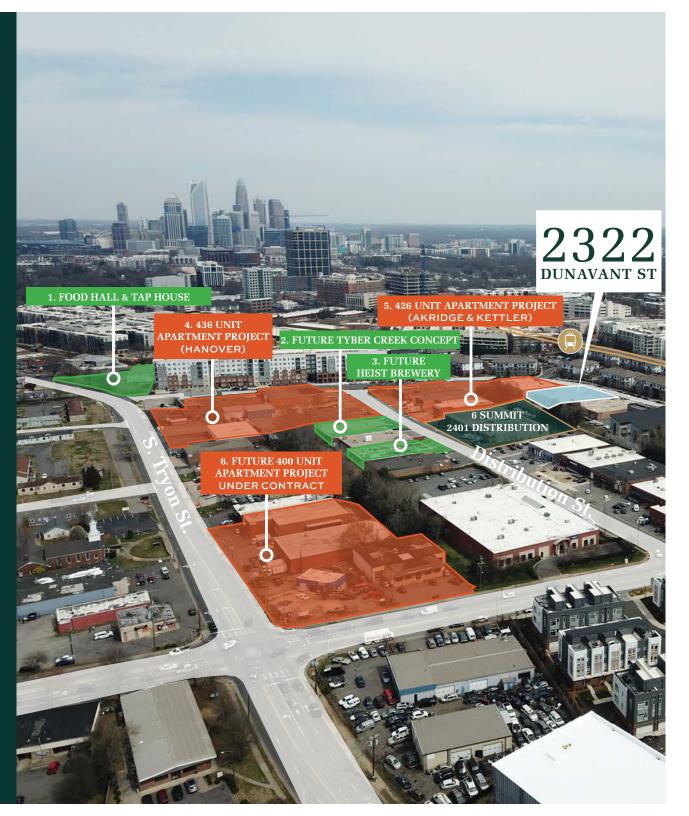

ndustries. With a rich history in gold, textiles, transit and tech, South End is a place where ideas come to life and people come together.

Sitting in the heart of South End's Design District, 2322 Dunavant Street is centrally located at the crossroads of Uptown, South End and Lower South End. This prime location draws in an eclectic mix of businesses and people that are attracted to the numerous offerings and unrivaled transit access of the area.





### Floor Plans



DUNAVANT STREET

#### Location



1.9 miles to Uptown Charlotte's CBD



0.5 miles to New Bern Rail Station



10 minute walk to New Bern Light Rail Station

INTERSTATE

1.4 miles to Interstate 77 off S. Tryon St. & Clanton Road



7.1 miles to Charlotte Douglas International Airport



#### Development on the Horizon









#### 2322 Dunavant CHARLOTTE, NC 28203

Brad Grow, SOIR Senior Director +1 704 409 2365 brad.grow@colliers.com Kaitlyn Fitch Associate +1 704 973 7204 kaitlyn.fitch@colliers.com

This document has been prepared by Colliers International for advertising and general information only. Colliers International makes no guarantees, representations or warranties of any kind, expressed or implied, regarding the information including, but not limited to, warranties of content, accuracy and reliability. Any interested party should undertake their own inquiries as to the accuracy of the information. Colliers International excludes unequivocally all inferred or implied terms, conditions and warranties arising out of this document and excludes all liability for loss and damages arising there from.