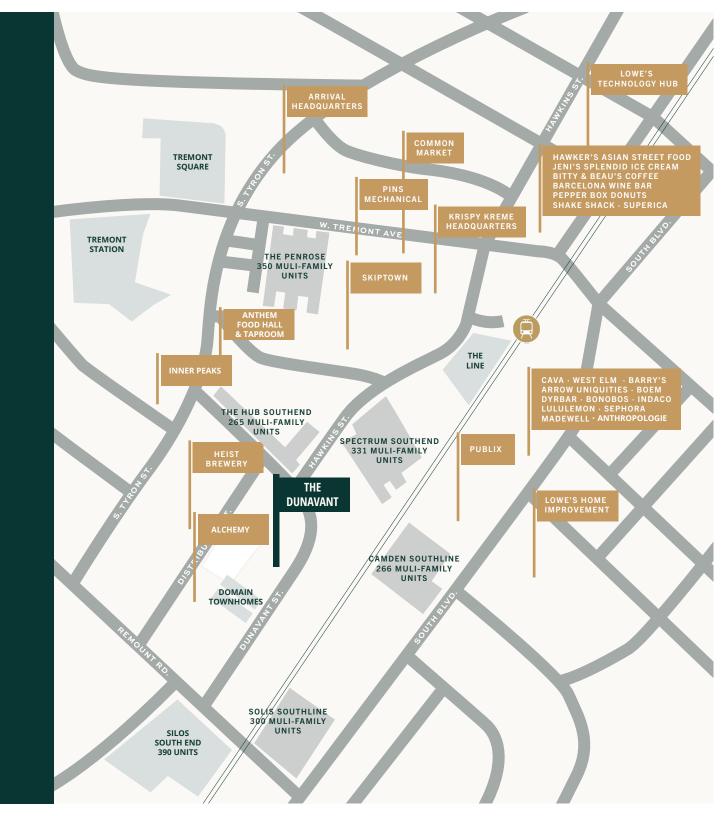

# Where work meets play.

**Building Overview** 

The South End submarket is home to savvy corporate headquarters, forward-thinking entrepreneurs, brewers, designers, artists, chefs, and many more dynamic industries. With a rich history in gold, textiles, transit and tech, South End is a place where ideas come to life and people come together.

Sitting in the heart of South End's Design District, 2322 Dunavant Street is centrally located at the crossroads of Uptown, South End and Lower South End. This prime location draws in an eclectic mix of businesses and people that are attracted to the numerous offerings and unrivaled transit access of the area.