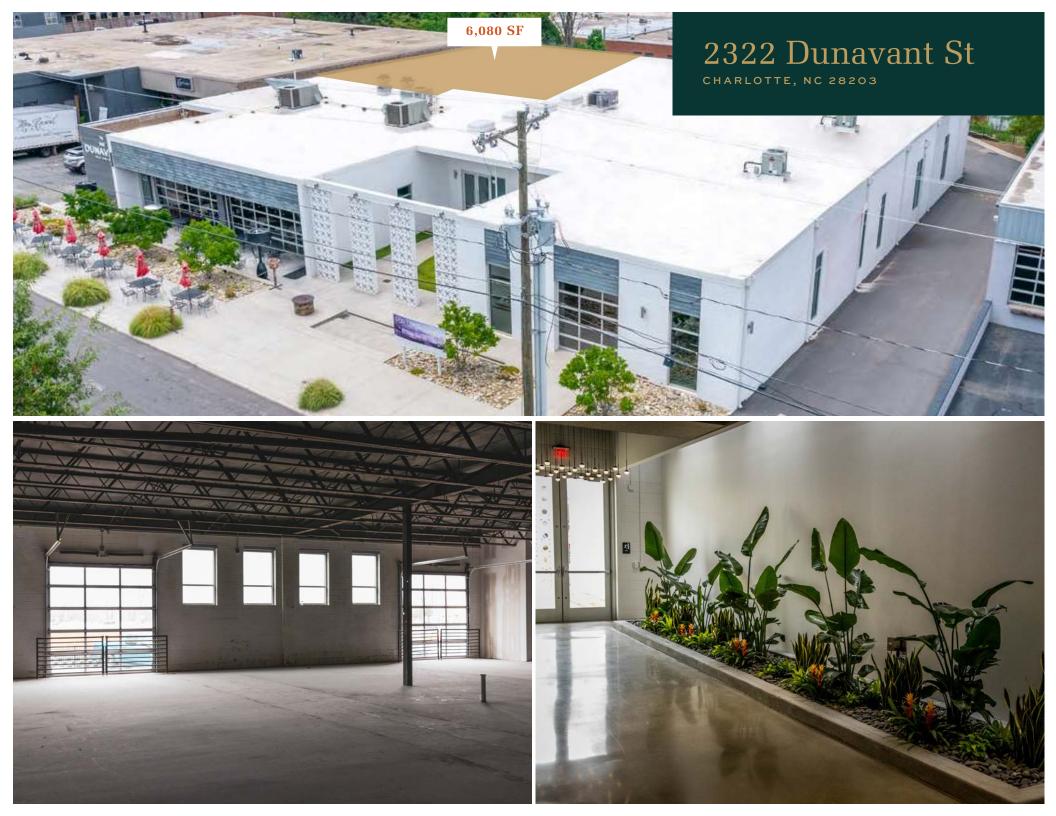

## 2322 DUNAVANT ST

6,080 SF MIXED-USE FOR LEASE IN THE HEART OF SOUTH END

Brad Grow, SOIR Senior Director +1704 409 2365 brad.grow@colliers.com Kaitlyn Fitch Associate +1 704 973 7204 kaitlyn.fitch@colliers.com

Sitting in the heart of South End's Design District, 2322 Dunavant Street is centrally located at the crossroads of Uptown, South End and Lower South End. This prime location draws in an eclectic mix of businesses and people that are attracted to the numerous offerings and unrivaled transit access of the area.