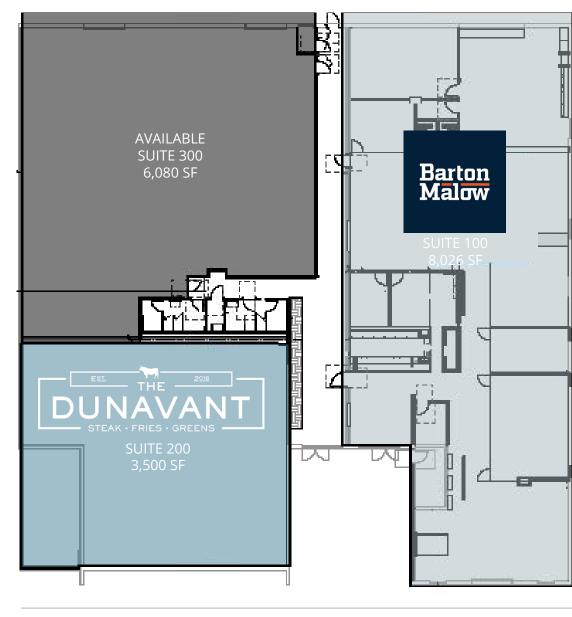

rector +1704 409 2365 brad.grow@colliers.com Kaitlyn Fitch Associate +1 704 973 7204 kaitlyn.fitch@colliers.com





# Where work meets play.

**Building Overview** 



The South End submarket is home to savvy corporate headquarters, forward-thinking entrepreneurs, brewers, designers, artists, chefs, and many more dynamic industries. With a rich history in gold, textiles, transit and tech, South End is a place where ideas come to life and people come together.

Sitting in the heart of South End's Design District, 2322 Dunavant Street is centrally located at the crossroads of Uptown, South End and Lower South End. This prime location draws in an eclectic mix of businesses and people that are attracted to the numerous offerings and unrivaled transit access of the area.





### Floor Plans



DUNAVANT STREET

#### Location



1.9 miles to Uptown Charlotte's CBD



0.5 miles to New Bern Rail Station



10 minute walk to New Bern Light Rail Station

INTERSTATE

1.4 miles to Interstate 77 off S. Tryon St. & Clanton Road



7.1 miles to Charlotte Douglas International Airport



#### Development on the Horizon









#### 2322 Dunavant CHARLOTTE, NC 28203

Brad Grow, SOIR Senior Director +1 704 409 2365 brad.grow@colliers.com Kaitlyn Fitch Associate +1 704 973 7204 kaitlyn.fitch@colliers.com

This document has been prepared by Colliers International for advertising and general information only. Colliers International makes no guarantees, representations or warranties of any kind, expressed or implied, regarding the information including, but not limited to, warranties of conten