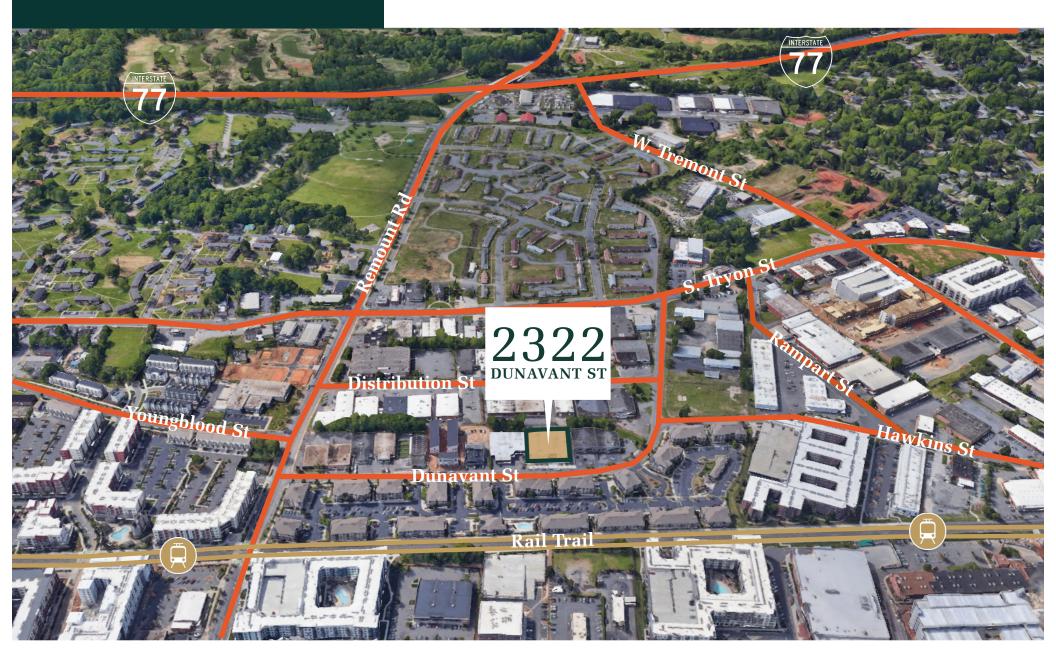

#### Location

1.9 miles to Uptown Charlotte's CBD

0.5 miles to New Bern Rail Station

10 minute walk to New Bern Light Rail Station

INTERSTATE

1.4 miles to Interstate 77 off S. Tryon St. & Clanton Road

7.1 miles to Charlotte Douglas International Airport