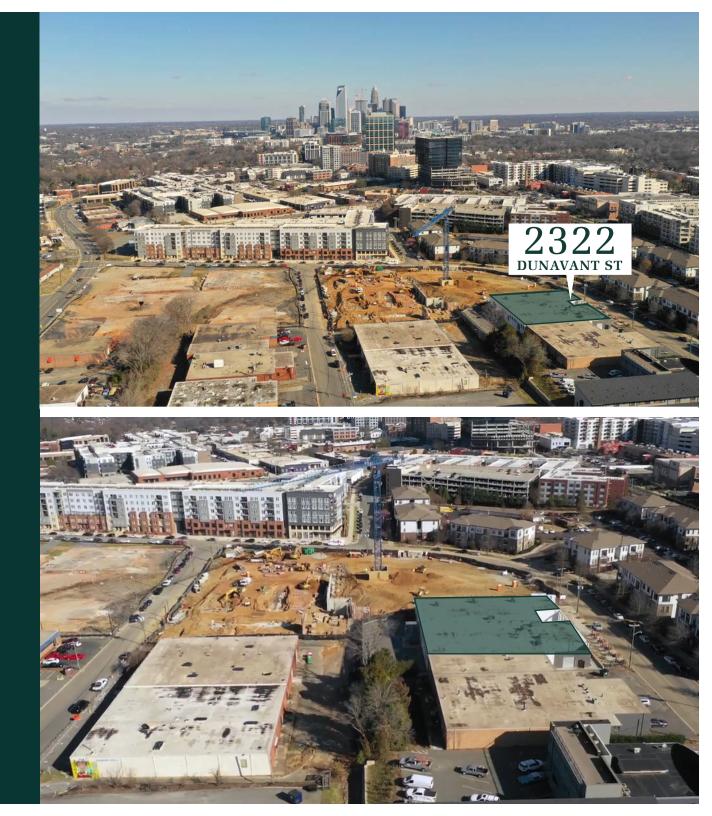

Sitting in the heart of South End's Design District, 2322 Dunavant Street is centrally located at the crossroads of Uptown, South End and Lower South End. This prime location draws in an eclectic mix of businesses and people that are attracted to the numerous offerings and unrivaled transit access of the area.

#### Development on the Horizon